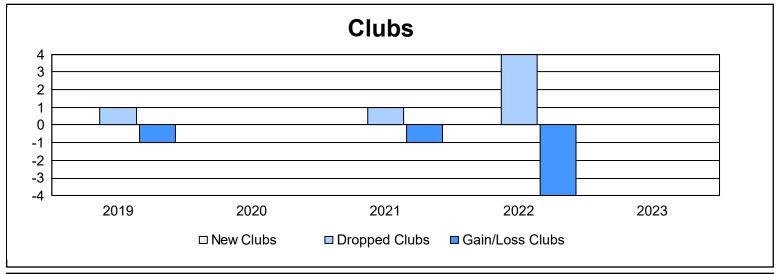

District 26 M4 As of June 2023 Cumulative

| Year      | New<br>Clubs | Dropped<br>Clubs | Gain/<br>Loss<br>Clubs | New<br>Members | Charter<br>Members | Reinstate<br>Members | Transfer<br>Members | Total<br>Member<br>Added | Total<br>Members<br>Dropped | Gain/<br>Loss<br>Members |
|-----------|--------------|------------------|------------------------|----------------|--------------------|----------------------|---------------------|--------------------------|-----------------------------|--------------------------|
| 2018-2019 | 0            | 1                | -1                     | 93             | 0                  | 2                    | 3                   | 98                       | 132                         | -34                      |
| 2019-2020 | 0            | 0                | 0                      | 55             | 0                  | 0                    | 1                   | 56                       | 103                         | -47                      |
| 2020-2021 | 0            | 1                | -1                     | 62             | 0                  | 2                    | 1                   | 65                       | 154                         | -89                      |
| 2021-2022 | 0            | 4                | -4                     | 97             | 0                  | 4                    | 4                   | 105                      | 133                         | -28                      |
| 2022-2023 | 0            | 0                | 0                      | 66             | 4                  | 6                    | 2                   | 78                       | 93                          | -15                      |
| Average   | 0            | 1                | -1                     | 75             | 1                  | 3                    | 2                   | 80                       | 123                         | -43                      |