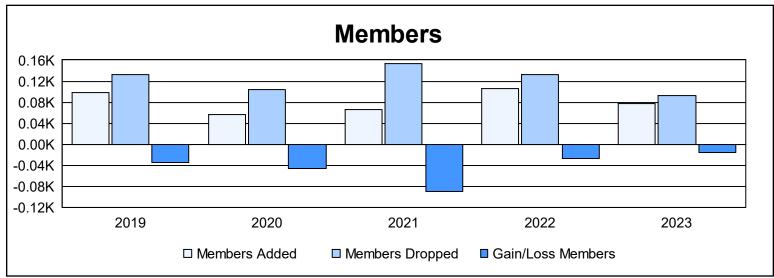

District 26 M4 As of June 2023 Cumulative

| Year      | New<br>Clubs | Dropped<br>Clubs | Gain/<br>Loss<br>Clubs | New<br>Members | Charter<br>Members | Reinstate<br>Members | Transfer<br>Members | Total<br>Member<br>Added | Total<br>Members<br>Dropped | Gain/<br>Loss<br>Members |
|-----------|--------------|------------------|------------------------|----------------|--------------------|----------------------|---------------------|--------------------------|-----------------------------|--------------------------|
| 2018-2019 | 0            | 1                | -1                     | 93             | 0                  | 2                    | 3                   | 98                       | 132                         | -34                      |
| 2019-2020 | 0            | 0                | 0                      | 55             | 0                  | 0                    | 1                   | 56                       | 103                         | -47                      |
| 2020-2021 | 0            | 1                | -1                     | 62             | 0                  | 2                    | 1                   | 65                       | 154                         | -89                      |
| 2021-2022 | 0            | 4                | -4                     | 97             | 0                  | 4                    | 4                   | 105                      | 133                         | -28                      |
| 2022-2023 | 0            | 0                | 0                      | 66             | 4                  | 6                    | 2                   | 78                       | 93                          | -15                      |
| Average   | 0            | 1                | -1                     | 75             | 1                  | 3                    | 2                   | 80                       | 123                         | -43                      |